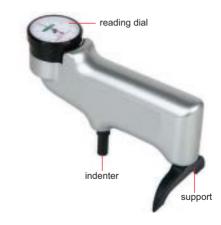

## **SPECIFICATION**

| Hardness range           | 0~100HBa                                   |
|--------------------------|--------------------------------------------|
| Effective range          | 35~90HBa (equal to 25~150HBW)              |
| Min. reading             | 1HBa                                       |
| Accuracy                 | ±2HBa (at 42~52HBa)<br>±1HBa (at 84~88HBa) |
| Min. workpiece thickness | 0.8mm                                      |
| Dimension                | 142×65×90mm                                |
| Weight                   | 500g                                       |